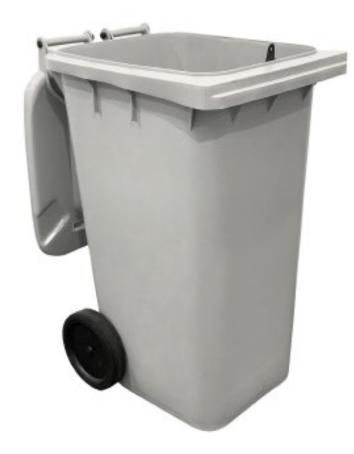

## **64-GALLON SHRED CART**

Features a narrow, ergonomic design for ease of use, storage and transportation. With 10" rubber wheels, this cart is ready for rugged use. The reinforced metal hasp locking system secures lid to container, with a padlock to prevent tampering.

## **FEATURES**

- Manufactured in North America
- 10" rubber wheels
- 100% recyclable
- Injection molded HDPE
- 5-year warranty

## **SPECS**

- Standard: 23"W x 29"D x 42"H
- Holds 200 lbs of paper
- Compliant with ANSI standards
- Color: Executive Gray