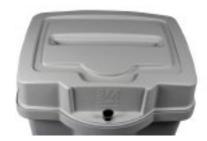

## **FEATURES**

- JCAHO (Joint Commission) Compliant
- Tamper-proof lid
- Same capacity as a wooden console
- Full plastic construction for maximum durability
- Resistant to liquids
- Keyed alike to carts and desk side containers