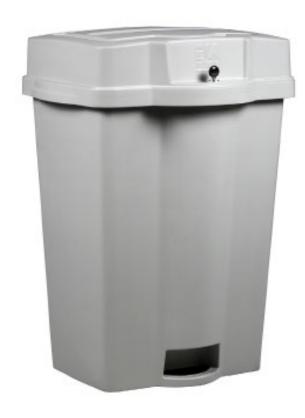

## **DURA CONSOLE**

Tired of lugging office furniture around? Fed up with replacing damaged or worn wooden consoles? Need a bit more space? Say hello to the first ever 100% plastic console ... the American Shredding Dura Console!

The Dura Console fits into any office décor, offering a central collection point and keeps sensitive documents safe and secure until ready for destruction. Plastic construction makes deployment a breeze and multiple units can be carried at one time.

## **FEATURES**

- JCAHO (Joint Commission) Compliant
- Tamper-proof lid
- Same capacity as a wooden console
- Full plastic construction for maximum durability
- Resistant to liquids
- Keyed alike to carts and desk side containers

## **SPECS**

- Standard: 29"H x 21"W x 17"D
- Holds 100 lbs