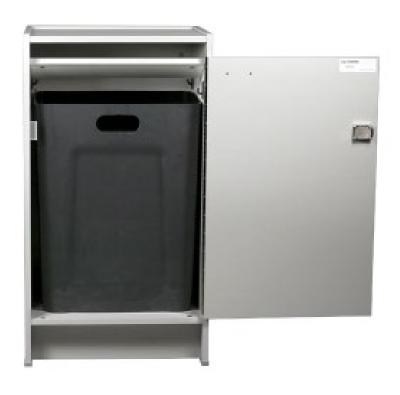

## **EXECUTIVE CONSOLE**

Time tested particle board construction for a super sturdy and tamperproof document cache.

Our executive console fits nicely in any executive decor and possesses a flat top to stash printers, files, and business necessities. it works equally well in legal offices, hospital nurse stations, and small businesses.

## **FEATURES**

- JCAHO (Joint Commission) Compliant
- LEED and CARB2 Compliant
- Manufactured in North America
- Striker plate to protect against a potential breach
- Plastic slides for safe deployment and moisture protection

## **SPECS**

- Standard: 36"H x 20"W x 16"D (Holds 100 lbs.)
- Small: 20"H x 20"W x 14"D (Holds 50 lbs.)

888-777-2099

americanshredding.com

SERVICE • SECURITY • SUSTAINABILITY